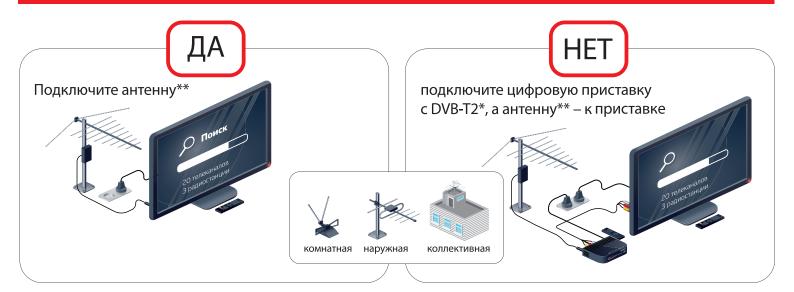

## УСПЕЙТЕ ПЕРЕЙТИ НА «ЦИФРУ»

ДЛЯ ПРИЕМА 20 БЕСПЛАТНЫХ ЦИФРОВЫХ ТЕЛЕКАНАЛОВ

ПРОВЕРЬТЕ, ПОДДЕРЖИВАЕТ ЛИ ВАШ ТЕЛЕВИЗОР ЦИФРОВОЙ СТАНДАРТ DVB-T2\*

ЗАПУСТИТЕ АВТОНАСТРОЙКУ ЦИФРОВЫХ ТЕЛЕКАНАЛОВ

<sup>\*</sup> С ПОДДЕРЖКОЙ КОДЕКА MPEG-4 И РЕЖИМА MULTIPLE PLP (ДОСТУПНОСТЬ ХАРАКТЕРИСТИК УТОЧНЯЙТЕ В ИНСТРУКЦИИ К ОБОРУДОВАНИЮ)

<sup>\*\*</sup> АНТЕННА ДОЛЖНА ПРИНИМАТЬ ТЕЛЕСИГНАЛ ДЕЦИМЕТРОВОГО ДИАПАЗОНА (ДМВ)