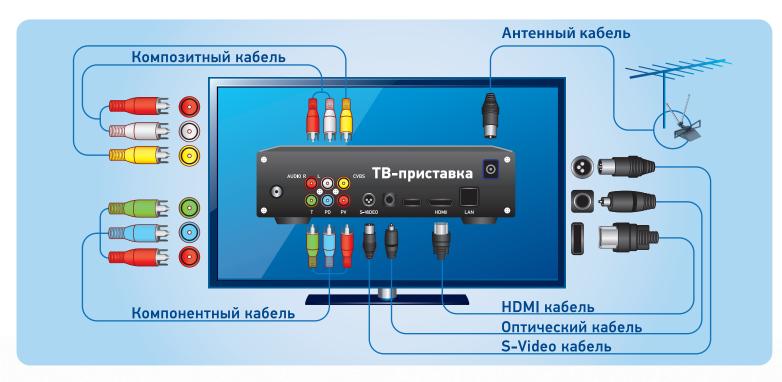

## СХЕМА ПОДКЛЮЧЕНИЯ **ПРИСТАВКИ**

Подключите телевизор к цифровой приставке через видео- и аудиокабели.

Подсоедините цифровой ресивер к антенне через антенный кабель.

Включите автопоиск каналов – телевизор настроится на соответствующий цифровой эфирный канал.